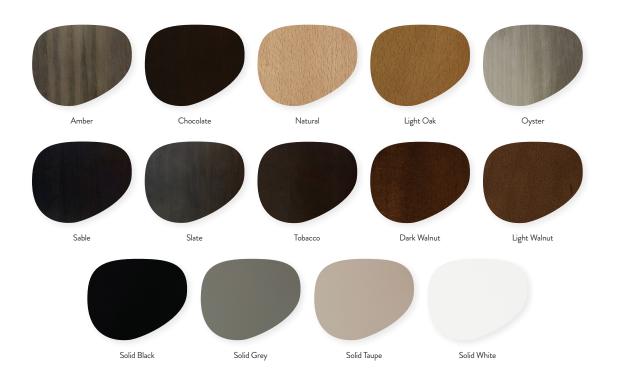

## Gustav M433 Side Chair

W - 17" D - 21" H - 34" SH - 18"

Weight: 18 lbs



Materials: Upholstered Seat with Wood Frame. Seat available in COM or our graded fabrics.

Yardage: .5 yds

<u>Features & Benefits:</u> The Gustav Chair with versatile backs offer an elegant and uncomplicated look to any restaurant seating, cafeteria, university and public space. Choose wood seat or upholstered seat. Upholstry available in Customers Own Material (COM) or any of our Graded Fabrics. Standard Wood Finishes Available. Double Stitching on the upholstery is an option at an upcharge.

Optional Add Ons: None Order Minimum: None Wood Finish Options: