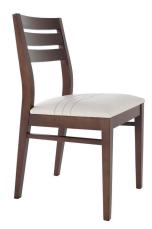

## Gustav M433 Side Chair

W - 17" D - 21" H - 34" SH - 18"

Weight: 18 lbs

Materials: Upholstered Seat with Wood Frame. Seat available in COM or our graded fabrics.

Yardage: .5 yds

<u>Features & Benefits:</u> The Gustav Chair with versatile backs offer an elegant and uncomplicated look to any restaurant seating, cafeteria, university and public space. Choose wood seat or upholstered seat. Upholstry available in Customers Own Material (COM) or any of our Graded Fabrics. Standard Wood Finishes Available. Double Stitching on the upholstery is an option at an upcharge.