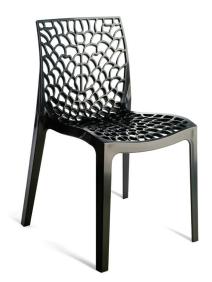

## Groovy Side Chair W - 20.5" D - 21" H - 32" SH - 17"

Weight: 9 lbs

Materials: Polypropylene

Frame Color Options: Charcoal Black, Orange, Red, White, & Transparent

Features & Benefits: Our solid contoured polypropylene chair is of amazing comfort and fun. Suitable for outdoor or indoor use. Stackable for easy storing and perfect for terrace, cafes, outdoor seating. Available with our quick ship program in Orange. Our express ship items can be shipped as soon as 3-5 days, or up to 6 weeks from receipt of payment. Contact us for the most current productions lead times.

Optional Add Ons: None

Order Minimum: Must order in multiples of 22 in same color

Seat Color Options: