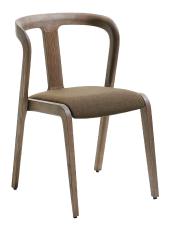

## Genoa Side Chair

W - 18.5" D - 21.25" H - 30.5" SH - 18.5"

Weight: 15 lbs

<u>Materials</u>: Upholstered Seat and Back with Steamed Bentwood Ash Wood Base. Seat available in COM or our graded fabrics.

Yardage: .75 yds

<u>Features & Benefits:</u> The Genoa Chair is made of steamed bentwood in ash. The full collection consists of an armchair, side chair, barstool & lounge Available in our standard wood finishes, with upholstered seat available in customers own material or you can select from our graded fabric program. Stacks 4 high.