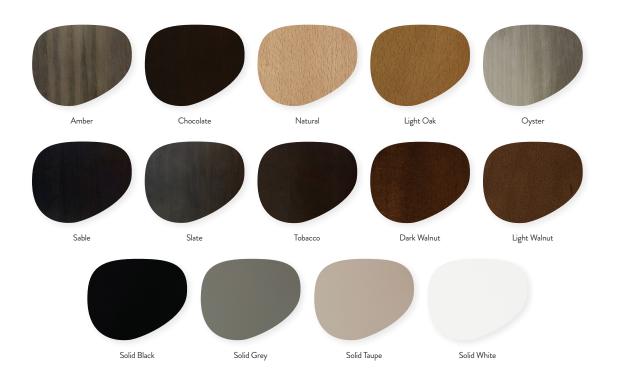

## Genoa Side Chair

W - 18.5" D - 21.25" H - 30.5" SH - 18.5"

Weight: 15 lbs



<u>Materials</u>: Upholstered Seat and Back with Steamed Bentwood Ash Wood Base. Seat available in COM or our graded fabrics.

Yardage: .75 yds

<u>Features & Benefits:</u> The Genoa Chair is made of steamed bentwood in ash. The full collection consists of an armchair, side chair, barstool & lounge Available in our standard wood finishes, with upholstered seat available in customers own material or you can select from our graded fabric program. Stacks 4 high.

Optional Add Ons: None Order Minimum: None Wood Finish Options: