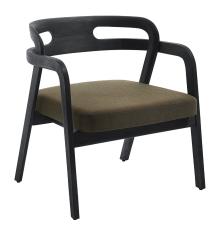

## Genoa Lounge Chair

W - 26.75" D - 23.5" H - 30.5" SH - 17" AH - 25"

Weight: 20 lbs

<u>Materials</u>: Upholstered Seat and Back with Steamed Bentwood Ash Wood Base. Seat available in COM or our graded fabrics.

Yardage: 1.5 yds

<u>Features & Benefits:</u> The Genoa Chair is made of steamed bentwood in ash. The full collection consists of an armchair, side chair, barstool & lounge Available in our standard wood finishes, with upholstered seat available in customers own material or you can select from our graded fabric program. Stacks 4 high.