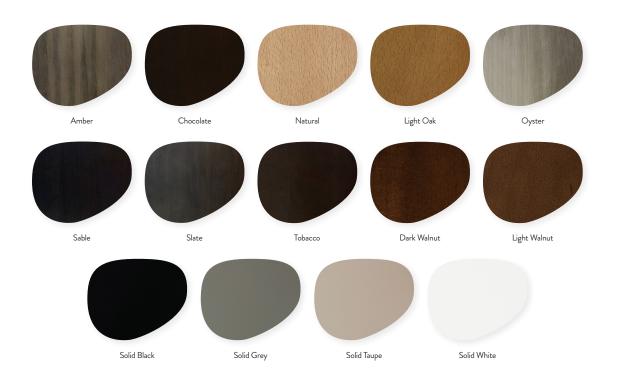

## Genoa Lounge Chair

W - 26.75" D - 23.5" H - 30.5" SH - 17" AH - 25"

Weight: 20 lbs



<u>Materials</u>: Upholstered Seat and Back with Steamed Bentwood Ash Wood Base. Seat available in COM or our graded fabrics.

Yardage: 1.5 yds

<u>Features & Benefits:</u> The Genoa Chair is made of steamed bentwood in ash. The full collection consists of an armchair, side chair, barstool & lounge Available in our standard wood finishes, with upholstered seat available in customers own material or you can select from our graded fabric program. Stacks 4 high.

Optional Add Ons: None Order Minimum: None Wood Finish Options: