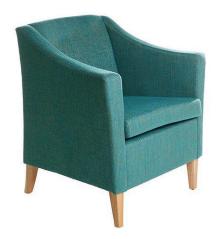

## Flair Lounge Chair

W - 29.5" D - 27" H - 34" SH - 19" AH - 29"

Weight: 45 lbs

Materials: Upholstered Seat with Wood Frame. Seat available in COM or our graded fabrics.

Yardage: 4.75 yds

<u>Features & Benefits:</u> Our Flair Lounge with arms flaring out is a stylish addition to our upholstered lounges. Made at Beaufurn, USA and designed by Ken Reinhard. Ken is an award-winning designer whose designs are known for their simple beauty, subtle design and striking details that highlight the materials and natural beauty. Flair is a perfect complement to Beaufurn lounge designs. Available in our standard wood stains and graded fabric or COM.