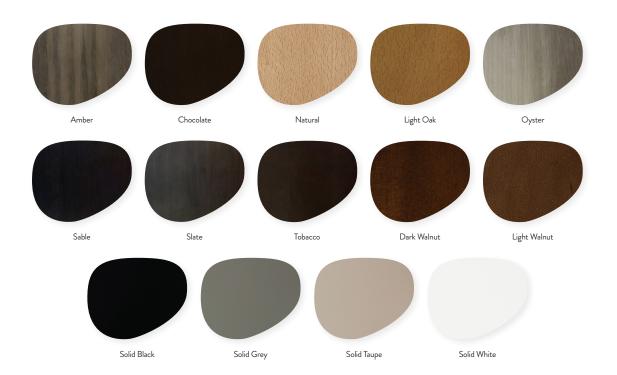

## Flair Lounge Chair

W - 29.5" D - 27" H - 34" SH - 19" AH - 29"

Weight: 45 lbs



Materials: Upholstered Seat with Wood Frame. Seat available in COM or our graded fabrics.

Yardage: 4.75 yds

<u>Features & Benefits:</u> Our Flair Lounge with arms flaring out is a stylish addition to our upholstered lounges. Made at Beaufurn, USA and designed by Ken Reinhard. Ken is an award-winning designer whose designs are known for their simple beauty, subtle design and striking details that highlight the materials and natural beauty. Flair is a perfect complement to Beaufurn lounge designs. Available in our standard wood stains and graded fabric or COM.

Optional Add Ons: None Order Minimum: None Wood Finish Options: