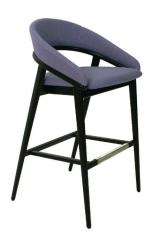

## Finley Barstool with Upholstered Back

W - 22.5" D - 22" H - 40" SH - 30.5" SD - 18"

Weight: 20 lbs

<u>Materials</u>: Upholstered Seat and Back with Wood Base. Stainless Steel kickplate included Seat available in COM or our graded fabrics.

Yardage: 1.5 yds

<u>Features & Benefits:</u> The Finley barstool offers comfort and versatility that enhances the aesthetic of restaurants, bars and most venues. Made of a solid wood frame, Finley is available with a stainless steel kickplate. Both seats and seatbacks are available in Customer's Own Material or one of our graded-in fabrics.