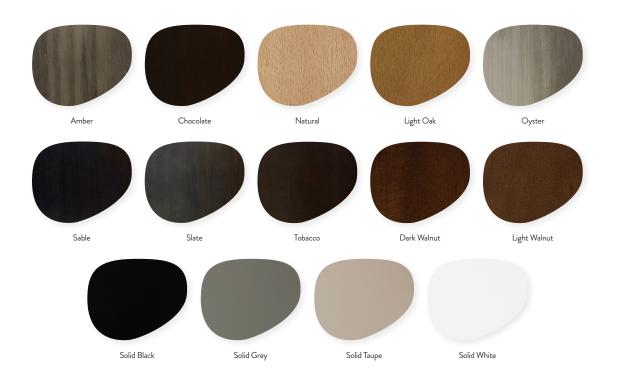

## Finley Barstool with Upholstered Back

W - 22.5" D - 22" H - 40" SH - 30.5" SD - 18"

Weight: 20 lbs



<u>Materials</u>: Upholstered Seat and Back with Wood Base. Stainless Steel kickplate included Seat available in COM or our graded fabrics.

Yardage: 1.5 yds

<u>Features & Benefits:</u> The Finley barstool offers comfort and versatility that enhances the aesthetic of restaurants, bars and most venues. Made of a solid wood frame, Finley is available with a stainless steel kickplate. Both seats and seatbacks are available in Customer's Own Material or one of our graded-in fabrics.

Optional Add Ons: None
Order Minimum: None
Wood Finish Options: