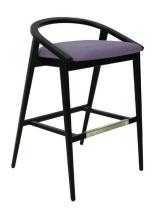

## Finley Barstool

W - 22.5" D - 22" H - 40" SH - 30.5" SD - 18"

Weight: 20 lbs

<u>Materials</u>: Upholstered Seat with Wood Base. Stainless Steel kickplate included Seat available in COM or our graded fabrics.

Yardage: 1 yd

<u>Features & Benefits:</u> The Finley barstool offers comfort and versatility that enhances the aesthetic of restaurants, bars and most venues. Made of a solid wood frame, Finley is available with a stainless steel kickplate. The seats are available in Customer's Own Material or one of our graded-in fabrics.