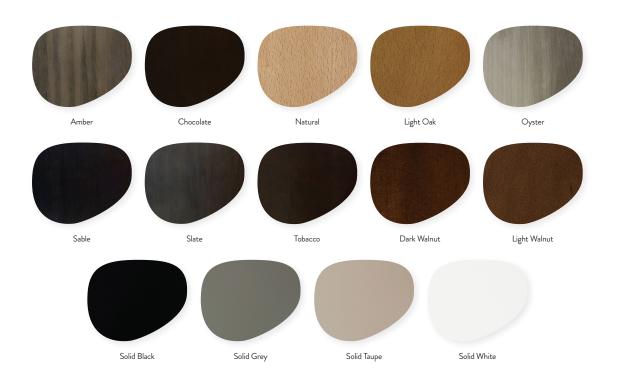

## Finley Barstool

W - 22.5" D - 22" H - 40" SH - 30.5" SD - 18"

Weight: 20 lbs



<u>Materials</u>: Upholstered Seat with Wood Base. Stainless Steel kickplate included Seat available in COM or our graded fabrics.

Yardage: 1 yd

<u>Features & Benefits:</u> The Finley barstool offers comfort and versatility that enhances the aesthetic of restaurants, bars and most venues. Made of a solid wood frame, Finley is available with a stainless steel kickplate. The seats are available in Customer's Own Material or one of our graded-in fabrics.

Optional Add Ons: None Order Minimum: None Wood Finish Options: