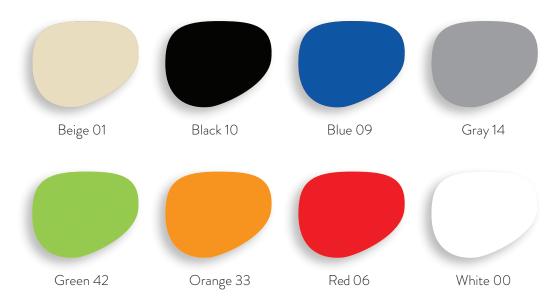

Optional Add Ons: None

Order Minimum: Must order in multiples of 4 in the same color. Minimum order 4 pieces.

Seat Color Options: