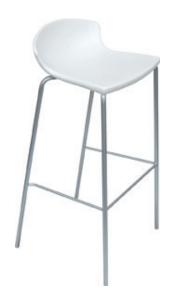

## Felix SAB 293 Barstool

W - 17.5" D - 17.5" H - 34.5" SH - 26" or 30"

Weight: 9 lbs

Materials: Metal frame with polypropylene seat

<u>Frame Color Options</u>: Chrome Metal (indoor only) or Black or White Powdercoat (indoor/outdoor) <u>Features & Benefits</u>: This stackable barstool features clean lines, a sturdy chrome finish steel frame for indoor use, and a technopolymer seat. Suitable for outdoor use with powdercoat finish - available in grey, white, or black frame. The Felix Stacking Barstool is easy to store and transport, and is durable and modern looking. It would be a perfect solution for trade shows, bars or pubs, restaurants and many other commercial furniture applications. With a vibrant palette of colors available, you can choose a seat to compliment any decor.