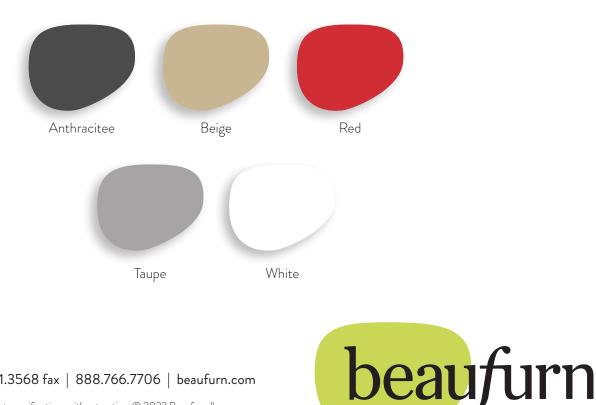

## Fabian Arm Chair

W - 22.5" D - 21.5" H - 33" SH - 18" AH - 27" Weight: 10 lbs

<u>Materials</u>: Monoblock injection molded frame in glass fibre and polypropylene

Frame Color Options: Anthracite, Beige, Red, Taupe, & White

Features & Benefits: Our Fabian chair is a monobloc injection molded frame in glass fiber and polypropylene.

Perfect for outdoor use such as terrace, pool areas, restaurant patios and hotels. It stacks 8 at a time and comes in 5 different colors (white, red, anthracite, taupe, or sand/beige).

Optional Add Ons: None

Order Minimum: 4 per color, or multiples of 4 Seat Color Options: