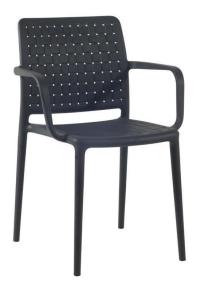

## Fabian Arm Chair

W - 22.5" D - 21.5" H - 33" SH - 18" AH - 27" Weight: 10 lbs

<u>Materials</u>: Monoblock injection molded frame in glass fibre and polypropylene

Frame Color Options: Anthracite, Beige, Red, Taupe, & White

Features & Benefits: Our Fabian chair is a monobloc injection molded frame in glass fiber and polypropylene.

Perfect for outdoor use such as terrace, pool areas, restaurant patios and hotels. It stacks 8 at a time and comes in 5 different colors (white, red, anthracite, taupe, or sand/beige).