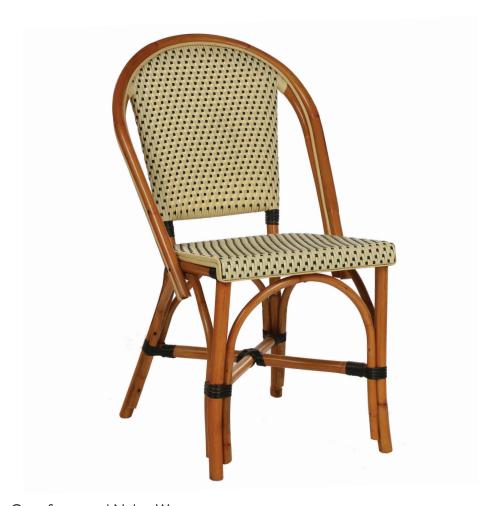

## French Bistro®: FB-220L RTS Side Chair

W - 17" D - 20" H - 36" SH - 18" SD - 15" SW - 15.5"

Weight: 11 lbs

Materials: Malacca Cane frame and Nylon Weave

Weave Colors: 02 ivory & 22 black

<u>Features & Benefits:</u> Hand woven by European artisans, each chair and barstool in the collection is constructed using only the finest materials. You can choose your pattern, colors, and frame to fit your personal vision. Suitable for indoor and outdoor use. Stackable.

Order Minimum: none

Weave Pattern: Petit Points

336.941.3446 | 336.941.3568 fax | 888.766.7706 | beaufurn.com

We reserve the right to alter product specifications without notice.  $\hbox{@ 2022 Beaufurn IIc}$ 