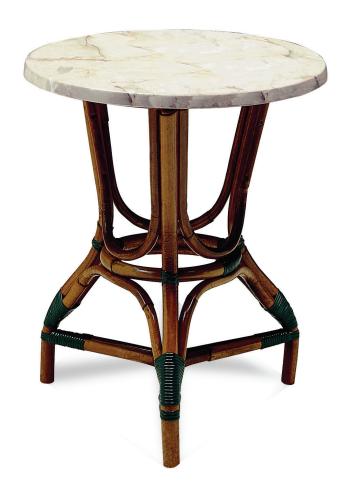

## French Bistro®: FB-204-2 Table Base

H - 28.25" (for Table Tops 38" to 48")

Weight: 19 lbs

Materials: Choice of Malacca or Manau Cane frame and Rilsan Weave

Frame Color Options: Malacca or Manau

Weave Color Options: 01 white, 02 ivory, 03 cream, 04 yellow, 05 orange, 06 pink, 07 red, 08 carmine, 09 auburn, 10 navy blue, 11 gitane blue, 12 sky blue, 13 lagoon blue, 14 water green, 15 jade green, 16 pine green, 17, grey, 18 mastic, 19 havane, 20 brown, 21 dark brown, 22 black, 23 gold, 24 silver

<u>Features & Benefits:</u> Hand woven by European artisans, each chair and barstool in the collection is constructed using only the finest materials. You can choose your pattern, colors, and frame to fit your personal vision. Suitable for indoor and outdoor use.