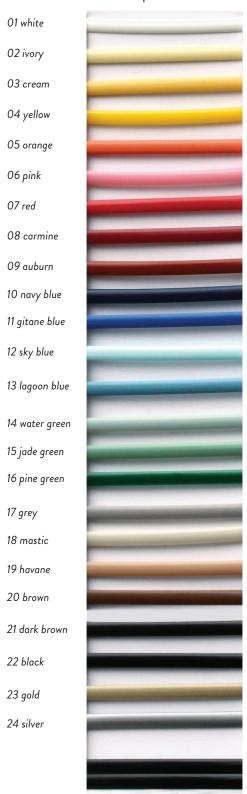

## French Bistro®: FB-204-2 Table Base

H - 28.25" (for Table Tops 38" to 48")

Weight: 19 lbs

Materials: Choice of Malacca or Manau Cane frame and Rilsan Weave

Frame Color Options: Malacca or Manau

Weave Color Options: 01 white, 02 ivory, 03 cream, 04 yellow, 05 orange, 06 pink, 07 red, 08 carmine, 09 auburn, 10 navy blue, 11 gitane blue, 12 sky blue, 13 lagoon blue, 14 water green, 15 jade green, 16 pine green, 17, grey, 18 mastic, 19 havane, 20 brown, 21 dark brown, 22 black, 23 gold, 24 silver

## French Bistro® P11-Rilsan® Color Options

## P-11 Rilsan® Color Options:

All P-11 Rilsan® colors are available in double stripe.