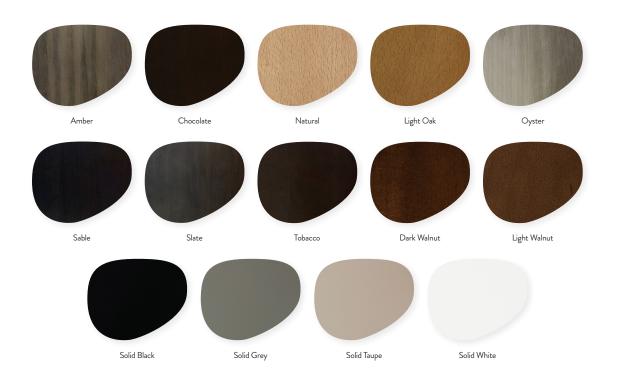

## Evanwood Straight Booth

W - 46" D - 24" H - 42" SH - 18" SD - 18"



Materials: Upholstered Seat with Wood Frame. Seat available in COM or our graded fabrics.

Yardage: 6 yds: Back - 2.5 yds | Seat - 3.5 yds

<u>Features & Benefits:</u> The Evanwood Booth collection is defined by big seating with a classic 20's touch. Big wood legs and an accented back make a grand statement for any lounge area or restaurant. Available in different grade fabrics or COM, as well as Custom sizes available upon request; for custom size requests please put HxDxL dimensions in comments" area on quote request and specify for Single, Double, or Corner booth.

Optional Add Ons: None Order Minimum: None Wood Finish Options: