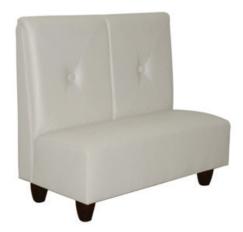

## Evanwood Straight Booth

W - 46" D - 24" H - 42" SH - 18" SD - 18"

Materials: Upholstered Seat with Wood Frame. Seat available in COM or our graded fabrics.

Yardage: 6 yds: Back - 2.5 yds | Seat - 3.5 yds

<u>Features & Benefits:</u> The Evanwood Booth collection is defined by big seating with a classic 20's touch. Big wood legs and an accented back make a grand statement for any lounge area or restaurant. Available in different grade fabrics or COM, as well as Custom sizes available upon request; for custom size requests please put HxDxL dimensions in comments" area on quote request and specify for Single, Double, or Corner booth.