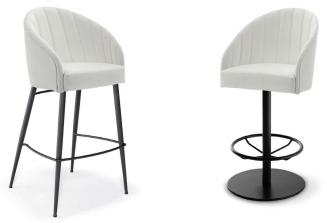

## Emma SAB 116 Barstool

W - 21.5" D - 22.5" H - 43.25" SH - 30.5" Weight: 26 lbs

<u>Materials</u>: Upholstered Seat and Wood Back with Steel Chrome Base. Seat available in COM or our graded fabrics. <u>Yardage</u>: 2.5 yds

<u>Features & Benefits:</u> Minimal and elegant, the Emma Collection features a rich range of models with different frames and backrest versions to choose from. Versatile and functional, it evokes a timeless atmosphere giving you a modern and sleek design to incorporate into almost any space. Featuring sturdy steel chrome frame and a wood back that is available in any Beaufurn Standard Wood Finish, this collection is good for restaraunts, bars, and lounges.

Optional Add Ons: 4 leg or swivel base.

Order Minimum: None

336.941.3446 | 336.941.3568 fax | 888.766.7706 | beaufurn.com

beaufurn

We reserve the right to alter product specifications without notice. © 2022 Beaufurn IIc