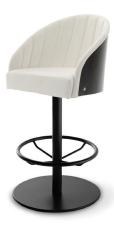

Optional Add Ons: 4 leg or swivel base. Palisander wood back

Order Minimum: Palisander back - 50 pieces min

Wood Finish Options: