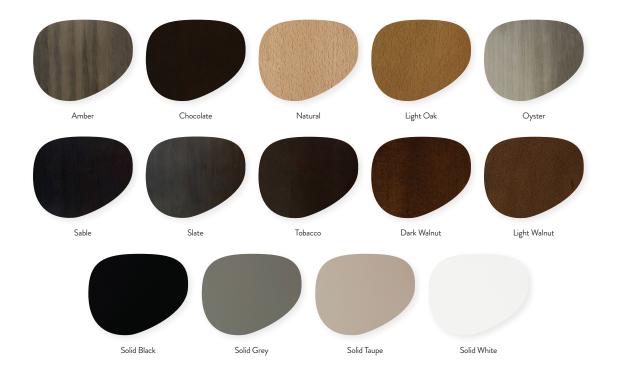

Optional Add Ons: 4 leg or swivel base. Palisander wood back

Order Minimum: Palisander back - 50 pieces min

Wood Finish Options: