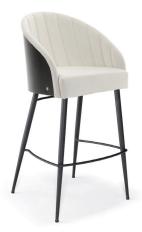

## Emma SAB 115 Barstool

W - 21.5" D - 22.5" H - 43.25" SH - 30.5"

Weight: 26 lbs

<u>Materials</u>: Upholstered Seat and Wood Back with Steel Chrome Base. Seat available in COM or our graded fabrics. <u>Yardage</u>: 1.5 yds

<u>Features & Benefits:</u> Minimal and elegant, the Emma Collection features a rich range of models with different frames and backrest versions to choose from. Versatile and functional, it evokes a timeless atmosphere giving you a modern and sleek design to incorporate into almost any space. Featuring sturdy steel chrome frame and a wood back that is available in any Beaufurn Standard Wood Finish, this collection is good for restaraunts, bars, and lounges.