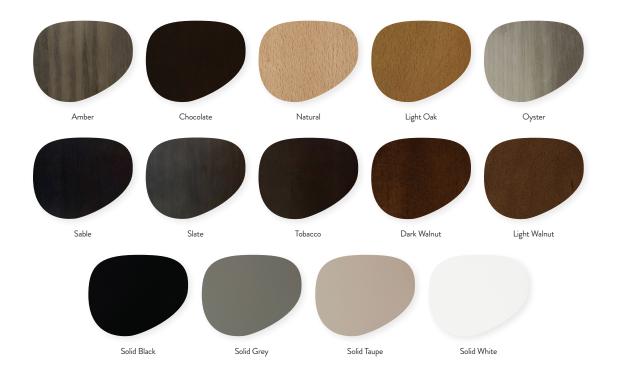

Optional Add Ons: 4 leg or swivel base. Palisander wood back

Order Minimum: Palisander back - 50 pieces min

Wood Finish Options: