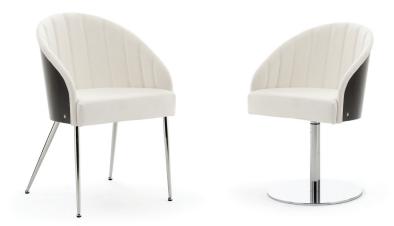

## Emma SA 115 Arm Chair

W - 20.5" D - 20.5" H - 32.5" SH - 18.5"

Weight: 23 lbs

<u>Materials</u>: Upholstered Seat and Wood Back with Steel Chrome Base. Seat available in COM or our graded fabrics. Yardage: 1.5 yds

<u>Features & Benefits:</u> Minimal and elegant, the Emma Collection features a rich range of models with different frames and backrest versions to choose from. Versatile and functional, it evokes a timeless atmosphere giving you a modern and sleek design to incorporate into almost any space. Featuring sturdy steel chrome frame and a wood back that is available in any Beaufurn Standard Wood Finish, this collection is good for restaraunts, bars, and lounges.

Optional Add Ons: 4 leg or swivel base. Palisander wood back

Order Minimum: Palisander back - 50 pieces min

Wood Finish Options: