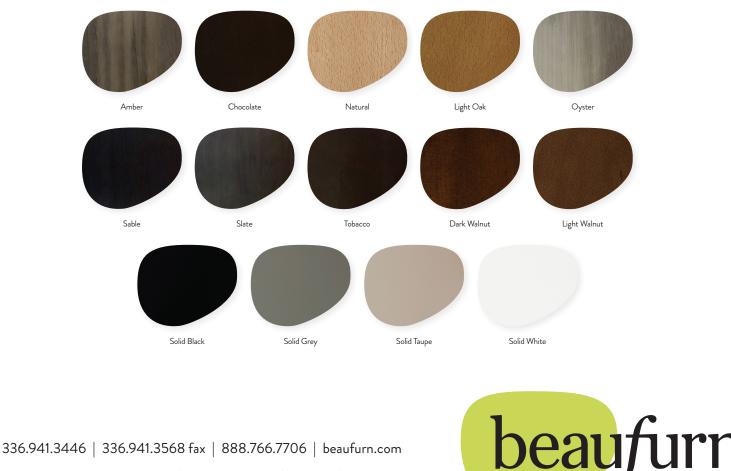

Optional Add Ons: 4 leg or swivel base. Palisander wood back

Order Minimum: Palisander back - 50 pieces min

Wood Finish Options:

We reserve the right to alter product specifications without notice. © 2022 Beaufurn IIc