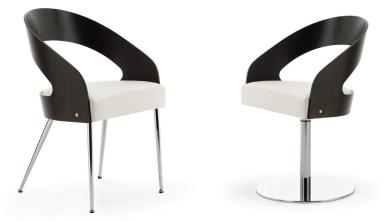

## Emma SA 114 Arm Chair

W - 20.5" D - 19.5" H - 31.5" SH - 19" Weight: 20 lbs

<u>Materials</u>: Upholstered Seat and Wood Back with Steel Chrome Base. Seat available in COM or our graded fabrics. <u>Yardage</u>: .75 yds

<u>Features & Benefits:</u> Minimal and elegant, the Emma Collection features a rich range of models with different frames and backrest versions to choose from. Versatile and functional, it evokes a timeless atmosphere giving you a modern and sleek design to incorporate into almost any space. Featuring sturdy steel chrome frame and a wood back that is available in any Beaufurn Standard Wood Finish, this collection is good for restaraunts, bars, and lounges.

Optional Add Ons: 4 leg or swivel base. Palisander wood back

Order Minimum: Palisander back - 50 pieces min

Wood Finish Options:

We reserve the right to alter product specifications without notice. © 2022 Beaufurn IIc