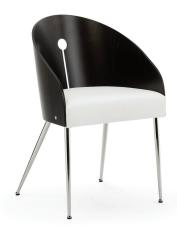

## Emma SA 113 Arm Chair

W - 20.25" D - 20" H - 31.5" SH - 20"

Weight: 18 lbs

Materials: Upholstered Seat and Wood Back with Steel Chrome Base. Seat available in COM or our graded fabrics.

Yardage: .75 yds

<u>Features & Benefits:</u> Minimal and elegant, the Emma Collection features a rich range of models with different frames and backrest versions to choose from. Versatile and functional, it evokes a timeless atmosphere giving you a modern and sleek design to incorporate into almost any space. Featuring sturdy steel chrome frame and a wood back that is available in any Beaufurn Standard Wood Finish, this collection is good for restaraunts, bars, and lounges.