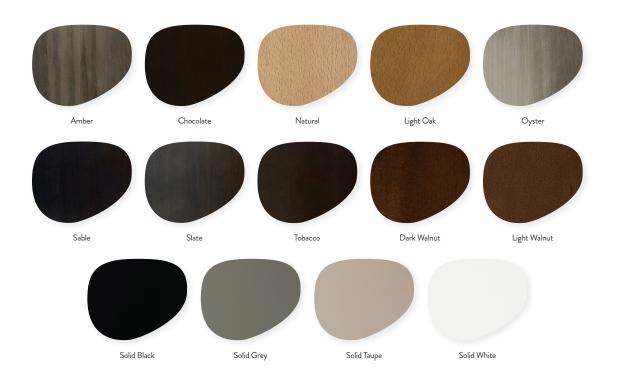

## Emma SA 113 Arm Chair

W - 20.25" D - 20" H - 31.5" SH - 20"

Weight: 18 lbs



Materials: Upholstered Seat and Wood Back with Steel Chrome Base. Seat available in COM or our graded fabrics.

Yardage: .75 yds

<u>Features & Benefits:</u> Minimal and elegant, the Emma Collection features a rich range of models with different frames and backrest versions to choose from. Versatile and functional, it evokes a timeless atmosphere giving you a modern and sleek design to incorporate into almost any space. Featuring sturdy steel chrome frame and a wood back that is available in any Beaufurn Standard Wood Finish, this collection is good for restaraunts, bars, and lounges.

Optional Add Ons: None Order Minimum: None Wood Finish Options: