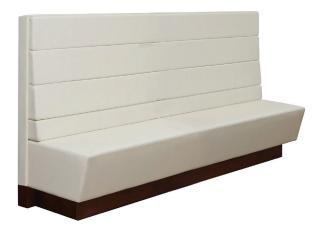

## Elyse 48 Booth

W - 48" D - 25" H - 48" or 65.5" SH - 17" SD - 17.5

Weight: 195 lbs

Materials: Upholstered Seat with Wood Frame. Seat available in COM or our graded fabrics.

Yardage: 5.75 yds - 9.5 yds

<u>Features & Benefits:</u> Elegant. Sophisticated. Beautiful...but the Elyse 48 Booth is so much more! The Elyse's modular booth system can be arranged in a variety of seating configurations that accommodate your needs. And not only that, this innovative design allows for the option of more compact shipping, which saves money on freight. Available in different grade fabrics or COM, the Elyse 48 booth will make a statement of style in any seating area. Base is black ABS. Choose tall or low back and unfinished or upholstered outside back.