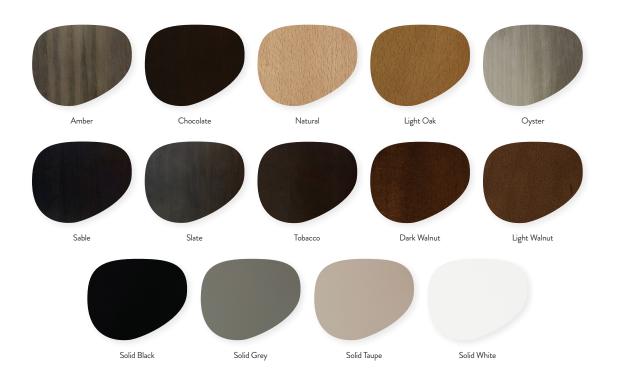

## Elle Side Chair

W - 22" D - 22" H - 34.5" SH - 18.5"

Weight: 24 lbs



Materials: Upholstered Seat and Back with Wood Base. Seat available in COM or our graded fabrics.

Yardage: 2 yds

<u>Features & Benefits:</u> The Elle Side Chair is classic and contemporary. Both forms and nuance of the design are juxtaposed on the mid-century shape of the upholstered back and exposed edge wood veneer wrap, with a slight upholstery reveal when viewed from the rear hinting both the color and break from the hard, wooden shell exterior. The Elle Side Chair's 4-legs wood on metal base frame is available in our standard finishes as well as custom stains, Graded and COM upholstery options.

Optional Add Ons: None Order Minimum: None Wood Finish Options: