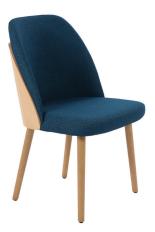

## Elle Side Chair

W - 22" D - 22" H - 34.5" SH - 18.5"

Weight: 24 lbs

Materials: Upholstered Seat and Back with Wood Base. Seat available in COM or our graded fabrics.

Yardage: 2 yds

<u>Features & Benefits:</u> The Elle Side Chair is classic and contemporary. Both forms and nuance of the design are juxtaposed on the mid-century shape of the upholstered back and exposed edge wood veneer wrap, with a slight upholstery reveal when viewed from the rear hinting both the color and break from the hard, wooden shell exterior. The Elle Side Chair's 4-legs wood on metal base frame is available in our standard finishes as well as custom stains, Graded and COM upholstery options.