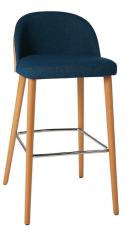

## Elle Barstool

W - 22" D - 22" H - 39.5" SH - 31" Weight: 22 lbs

<u>Materials</u>: Upholstered Seat and Back with Wood Base. Seat available in COM or our graded fabrics. <u>Yardage</u>: 1.5 yds

<u>Features & Benefits:</u> The Elle Barstool is classic and contemporary. Both forms and nuance of the design are juxtaposed on the mid-century shape of the upholstered back and exposed edge wood veneer wrap, with a slight upholstery reveal when viewed from the rear hinting both the color and break from the hard, wooden shell exterior. The Elle's 4-legs wood on metal base frame is available in our standard finishes as well as custom stains, Graded and COM upholstery options.