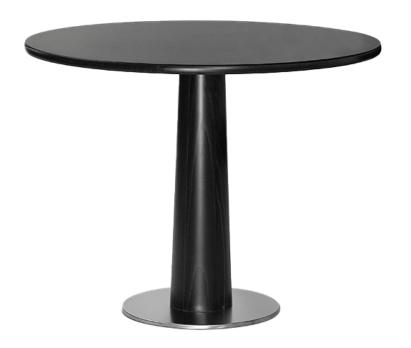

## Elegant Round Table

Senior Living

— by beaufurn—

W - 32" D - 32" H - 30.7" | W - 48" D - 48" H - 30.7"

Weight: 62 - 85 lbs

Materials: Beechwood and Metal

<u>Features & Benefits:</u> Definition of elegance: tasteful richness of design or ornamentation. Simple, refined, yet robust; the Elegant Table collection design is hallmarked by a gentle sloped table edge profile and a synched metal column tapering ever so slightly up to the 1.5" thickness solid Beech wood top. The metal is accents our wood finishes with either Black+Brass or Chrome finish. The contrasting elements shapes turn an otherwise simple design into an piece intriguing to the eye.