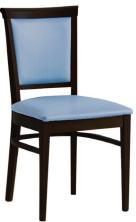

## Edna Arm Chair

W - 22.5" D - 22" H - 35" SH - 19" AH - 28" Weight: 14 lbs

Materials: Upholstered Seat and Back with Wood Base. Seat available in COM or our graded fabrics. Yardage: 1 yd

Features & Benefits: Elegant and traditional with sturdy construction. The Edna Armchair will embellish any restaurant or senior living facility. Available with casters. The Edna Armchair is available in any of our wood finishes. Fabric is available in COM, Assisted Living or Graded Fabric.