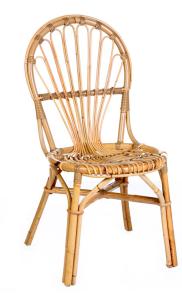

## **Degas Side Chair** W - 18.5" D - 23" H - 35.5" SH - 17.5"

Weight: 12 lbs

Materials: Manau Frame

Frame Color Options: Varnished Natural

Features & Benefits: Hand made of highest quality Manau frame, Degas Side Chair and matching Arm Chair recreates old world comfort, romance and ambiance. It brings back the old world look. It stacks 4 total and can also stay outdoor but under covered area. Perfect for your terrace and restaurant.