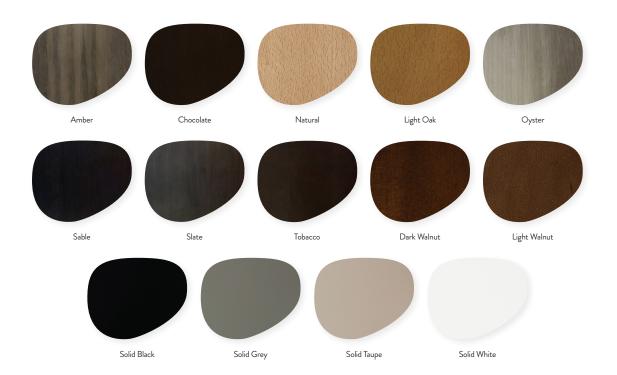

## Damon Side Chair

W - 18" D - 19.5" H - 34.25" SH - 19"

Weight: 15 lbs



Materials: Upholstered Seat and Back with Wood Base. Seat available in COM or our graded fabrics.

Yardage: 1.25 yds

<u>Features & Benefits:</u> Solidly built with a convenient handle, the stylish and traditional Damon Side Chair is perfect for a busy restaurant establishment or senior living facility. The Damon Side Chair is available in any of our standard wood finishes. Fabric is available with our graded fabric, graded assisted living fabric or customers own material (COM). Optional RD01 casters are also available.

Optional Add Ons: Casters RD01

Order Minimum: None Wood Finish Options: