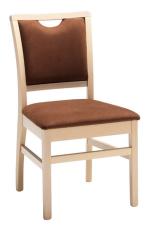

## Damon Side Chair

W - 18" D - 19.5" H - 34.25" SH - 19"

Weight: 15 lbs

Materials: Upholstered Seat and Back with Wood Base. Seat available in COM or our graded fabrics.

Yardage: 1.25 yds

<u>Features & Benefits:</u> Solidly built with a convenient handle, the stylish and traditional Damon Side Chair is perfect for a busy restaurant establishment or senior living facility. The Damon Side Chair is available in any of our standard wood finishes. Fabric is available with our graded fabric, graded assisted living fabric or customers own material (COM). Optional RD01 casters are also available.