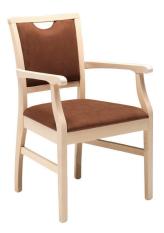

## Damon Arm Chair

W - 21.25" D - 21.25" H - 34.25" SH - 19" AH - 25.5"

Weight: 15 lbs

Materials: Upholstered Seat and Back with Wood Base. Seat available in COM or our graded fabrics.

Yardage: 1.25 yds

<u>Features & Benefits:</u> Solidly built with a convenient handle, the stylish and traditional Damon Arm Chair is perfect for a busy restaurant establishment or senior living facility. The Damon Side Chair is available in any of our standard wood finishes. Fabric is available with our graded fabric, graded assisted living fabric or customers own material (COM). Optional RD01 casters are also available.