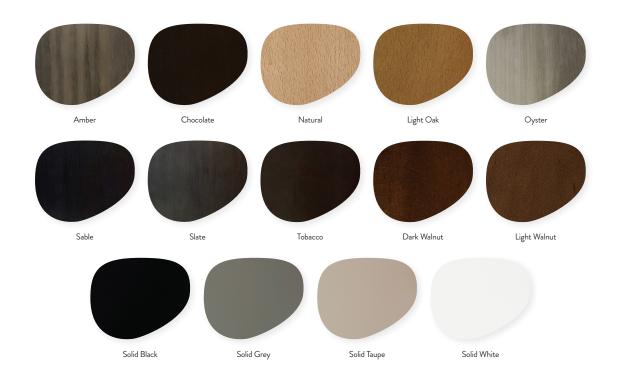

## Damon Arm Chair

W - 21.25" D - 21.25" H - 34.25" SH - 19" AH - 25.5"

Weight: 15 lbs



Materials: Upholstered Seat and Back with Wood Base. Seat available in COM or our graded fabrics.

Yardage: 1.25 yds

<u>Features & Benefits:</u> Solidly built with a convenient handle, the stylish and traditional Damon Arm Chair is perfect for a busy restaurant establishment or senior living facility. The Damon Side Chair is available in any of our standard wood finishes. Fabric is available with our graded fabric, graded assisted living fabric or customers own material (COM). Optional RD01 casters are also available.

Optional Add Ons: Casters RD01

Order Minimum: None Wood Finish Options: