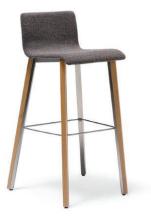

## Dali Barstool Upholstered W - 20.5" D - 20.5" H - 42" SH - 30.5"

W - 20.5" D - 20.5" H - 42" SH - 30.5" Weight: 19 lbs

<u>Materials</u>: Fully upholstered Seat and Back, seat pad with mixed Wood and Metal Base. <u>Yardage</u>: 1.5 yds

<u>Features & Benefits:</u> The Dali Barstool is made of beech wood veneer to be finished in any of our standard finishes. Padded seat is available with any of our graded fabrics or COM. The legs are tapered, mixing metal with wood to create a unique hybrid design while providing a very sturdy construction. Legs are available in mixed wood and metal (standard aluminum, white, and black). The wood is available in any of our standard finishes. Ideal for restaraunts and food courts. <u>Optional Add Ons:</u> None