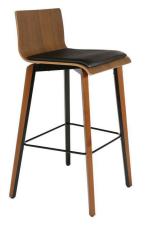

## Dali Barstool Padded Seat

W - 20.5" D - 20.5" H - 42" SH - 30" Weight: 19 lbs

<u>Materials</u>: Laminate or Wood Seat and Back, seat pad with mixed Wood and Metal Base. Yardage: .5

Features & Benefits: The Dali Barstool is made of beech wood veneer to be finished in any of our standard finishes. Padded seat is available with any of our graded fabrics or COM. The legs are tapered, mixing metal with wood to create a unique hybrid design while providing a very sturdy construction. Legs are available in mixed wood and metal (standard aluminum, white, and black). The wood is available in any of our standard finishes. Ideal for restaraunts and food courts. Optional Add Ons: None