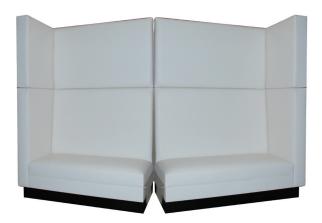

## Cyber Straight Booth

W - 120" D - 30" H - 86" SH - 18.5" SD - 27"

Materials: Upholstered Seat and Back, with Wood Frame and Base. Seat available in COM or our graded fabrics.

Yardage: 42 yds

<u>Features & Benefits:</u> The Cyber Booth is a straight booth with a wood base and upholstered back. Upholstry is available in any of our graded frabric or COM (Customer Own Material). The Wood Base is available in any of our standard wood finishes. Custom sizes available, standard dimensions shown under specs.

Measurements: Custom sized to your scope or standard size of 120" W x 30" D x 27" SD x 86" H x 18.5" SH

Optional Add Ons: None Order Minimum: None Wood Finish Options: