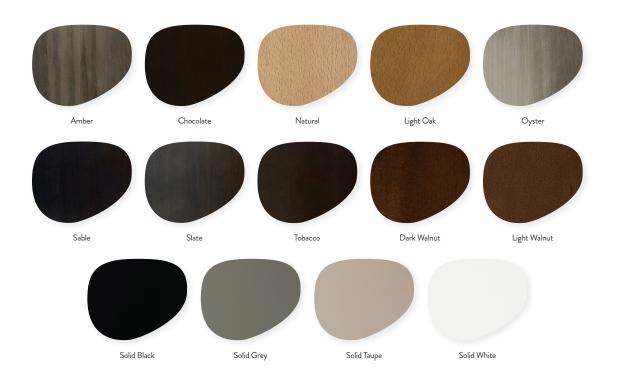

Measurements: Custom sized to your scope or standard size of 120" W x 30" D x 27" SD x 86" H x 18.5" SH

Optional Add Ons: None Order Minimum: None Wood Finish Options: