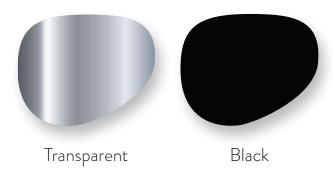

## Columbus Side Chair

W - 18" D - 21.75" H - 32" SH - 18"

Weight: 17 lbs

Materials: Upholstered Seat and Back with Metal Base. Seat available in COM or our graded fabrics.

Yardage: 1.25 yds

<u>Features & Benefits:</u> Our Columbus Chair is attractively priced and provides great comfort. Providing a very sturdy metal construction, perfect for high traffic restaurants, universities and bars. The metal frame is available in black aluminum or transparent epoxy finish. Other metal finishes are available with an upcharge. The plush seats are available in any of our graded fabric or customer fabric.

Optional Add Ons: None Order Minimum: None

Finish Options: