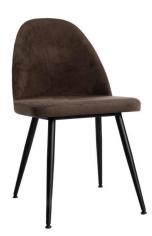

## Columbus Side Chair

W - 18" D - 21.75" H - 32" SH - 18"

Weight: 17 lbs

Materials: Upholstered Seat and Back with Metal Base. Seat available in COM or our graded fabrics.

Yardage: 1.25 yds

<u>Features & Benefits:</u> Our Columbus Chair is attractively priced and provides great comfort. Providing a very sturdy metal construction, perfect for high traffic restaurants, universities and bars. The metal frame is available in black aluminum or transparent epoxy finish. Other metal finishes are available with an upcharge. The plush seats are available in any of our graded fabric or customer fabric.