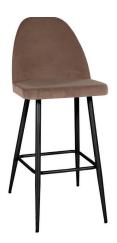

## Columbus Barstool

W - 18" D - 22" H - 37" SH - 30.5"

Weight: 25 lbs

Materials: Upholstered Seat and Back with Metal Base. Seat available in COM or our graded fabrics.

Yardage: 1.25 yds

<u>Features & Benefits:</u> Our Columbus Chair is attractively priced and provides great comfort. Providing a very sturdy metal construction, perfect for high traffic restaurants, universities and bars. The metal frame is available in black aluminum or transparent epoxy finish. Other metal finishes are available with an upcharge. The plush seats are available in any of our graded fabric or customer fabric.