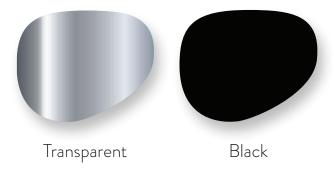

## Columbus Barstool

W - 18" D - 22" H - 37" SH - 30.5"

Weight: 25 lbs

Materials: Upholstered Seat and Back with Metal Base. Seat available in COM or our graded fabrics.

Yardage: 1.25 yds

<u>Features & Benefits:</u> Our Columbus Chair is attractively priced and provides great comfort. Providing a very sturdy metal construction, perfect for high traffic restaurants, universities and bars. The metal frame is available in black aluminum or transparent epoxy finish. Other metal finishes are available with an upcharge. The plush seats are available in any of our graded fabric or customer fabric.

Optional Add Ons: None Order Minimum: None

Finish Options: