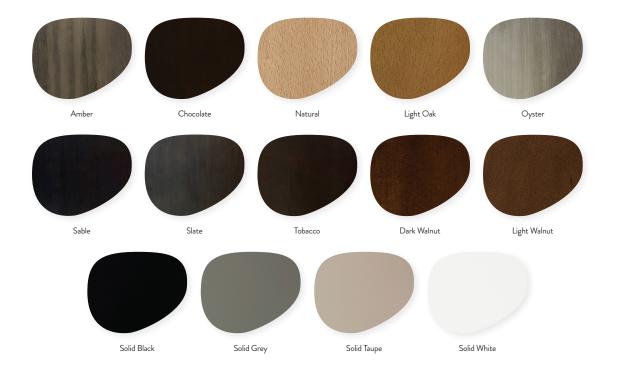

Measurements: Custom sizes available or standard specs - 67" H x 73" W x 30" D x 18.5" SH x 22" SD x 72" AH

Optional Add Ons: None Order Minimum: None Wood Finish Options: