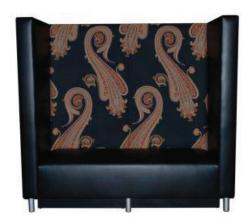

## Club Straight Booth

W - 73" D - 30" H - 67" SH - 18.5" SD - 22"

<u>Materials</u>: Upholstered Seat and Back, with Wood Frame and Aluminum Legs. Seat available in COM or our graded fabrics.

Yardage: 24 yds

<u>Features & Benefits:</u> The Club Booth is a straight booth with a wood base, aluminum legs and upholstered back. Upholstry is available in any of our graded frabric or COM (Customer Own Material). The wood base is available in any of our standard wood finishes. Custom sizes available, with our standard dimensions shown below.

Measurements: Custom sizes available or standard specs - 67" H x 73" W x 30" D x 18.5" SH x 22" SD x 72" AH

Optional Add Ons: None Order Minimum: None Wood Finish Options: