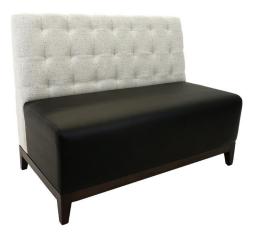

## Charles Straight Booth

W - 46" D - 24" H - 36" SH - 18" SD - 18"

Weight: 77 lbs

<u>Materials</u>: Upholstered Seat, Tufted Back, with Wood Frame and Base. Seat available in COM or our graded fabrics. <u>Yardage</u>: 8 yds total | Seat: 3.5 yds | Back: 4.5 yds

<u>Features & Benefits:</u> The Charles defines classical style seating for lounges and restaurants. With its exposed wood frame and large, plush back you can create both a refined and comforting experience for your patrons. Available in standard Single and Double booth options as well as a Wall Bench; standard Single dimensions provided under specs;