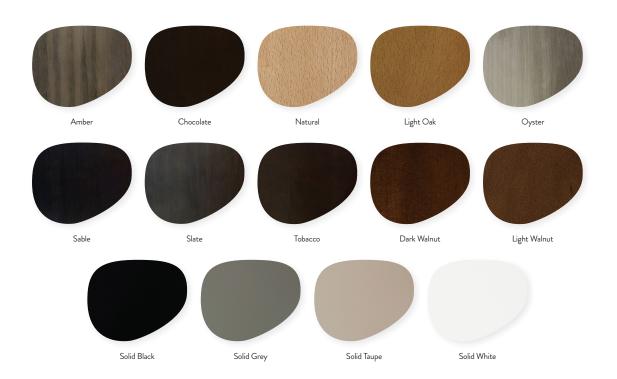

## Charles Straight Booth

W - 46" D - 24" H - 36" SH - 18" SD - 18"

Weight: 77 lbs



<u>Materials</u>: Upholstered Seat, Tufted Back, with Wood Frame and Base. Seat available in COM or our graded fabrics. <u>Yardage</u>: 8 yds total | Seat: 3.5 yds | Back: 4.5 yds

<u>Features & Benefits:</u> The Charles defines classical style seating for lounges and restaurants. With its exposed wood frame and large, plush back you can create both a refined and comforting experience for your patrons. Available in standard Single and Double booth options as well as a Wall Bench; standard Single dimensions provided under specs;

Optional Add Ons: None Order Minimum: None Wood Finish Options: