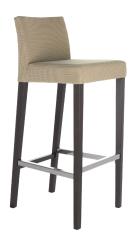

## Celine M21 Barstool

W - 17" D - 20.5" H - 39" SH - 31"

Weight: 18 lbs

Materials: Upholstered Seat and Back with Wood Base. Seat available in COM or our graded fabrics.

Yardage: 1.25 yds

<u>Features & Benefits:</u> The Celine Collection consists of side chairs, arm chairs, and matching barstools are offered with different style backs. The brushed aluminum metal accent corners on some of the armchairs add a wonderful design element. Very sturdy chairs and armchairs suitable for Hotels, Conference Rooms, Corporate environments and Restaurants. The wood frames are available in our standard finishes and they can be upholstered in any of our standard fabric or COM.