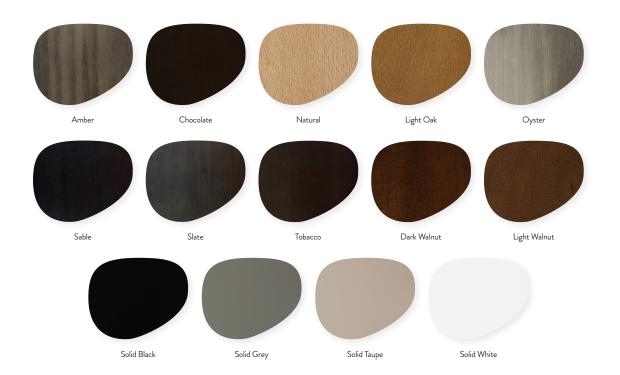

## Celine M21 Barstool

W - 17" D - 20.5" H - 39" SH - 31"

Weight: 18 lbs



Materials: Upholstered Seat and Back with Wood Base. Seat available in COM or our graded fabrics.

Yardage: 1.25 yds

<u>Features & Benefits:</u> The Celine Collection consists of side chairs, arm chairs, and matching barstools are offered with different style backs. The brushed aluminum metal accent corners on some of the armchairs add a wonderful design element. Very sturdy chairs and armchairs suitable for Hotels, Conference Rooms, Corporate environments and Restaurants. The wood frames are available in our standard finishes and they can be upholstered in any of our standard fabric or COM.

Optional Add Ons: None Order Minimum: None Wood Finish Options: