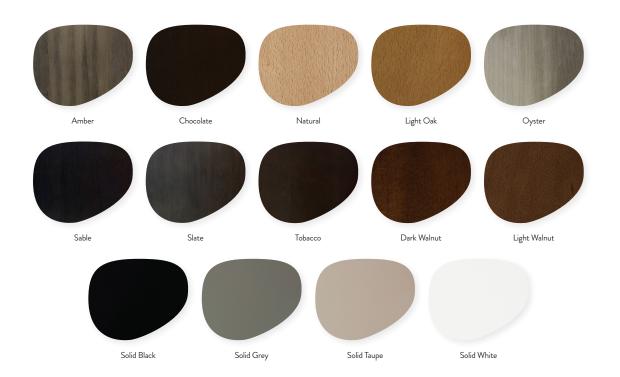

## Celine M20 Barstool

W - 17" D - 20.5" H - 39" SH - 30"

Weight: 20 lbs



Materials: Upholstered Seat and Back with Wood Base. Seat available in COM or our graded fabrics.

Yardage: 1 yd

<u>Features & Benefits:</u> The Celine Collection consists of side chairs, arm chairs, and matching barstools are offered with different style backs. The brushed aluminum metal accent corners on some of the armchairs add a wonderful design element. Very sturdy chairs and armchairs suitable for Hotels, Conference Rooms, Corporate environments and Restaurants. The wood frames are available in our standard finishes and they can be upholstered in any of our standard fabric or COM.

Optional Add Ons: None Order Minimum: None Wood Finish Options: