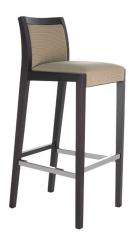

## Celine M20 Barstool

W - 17" D - 20.5" H - 39" SH - 30"

Weight: 20 lbs

Materials: Upholstered Seat and Back with Wood Base. Seat available in COM or our graded fabrics.

Yardage: 1 yd

<u>Features & Benefits:</u> The Celine Collection consists of side chairs, arm chairs, and matching barstools are offered with different style backs. The brushed aluminum metal accent corners on some of the armchairs add a wonderful design element. Very sturdy chairs and armchairs suitable for Hotels, Conference Rooms, Corporate environments and Restaurants. The wood frames are available in our standard finishes and they can be upholstered in any of our standard fabric or COM.