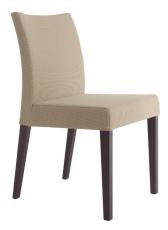

## Celine M14E Side Chair

W - 18.5" D - 22" H - 34.5" SH - 18.5"

Weight: 14 lbs

Materials: Upholstered Seat and Back with Wood Base. Seat available in COM or our graded fabrics.

Yardage: 2 yds

<u>Features & Benefits:</u> The Celine Collection consists of side chairs, arm chairs, and matching barstools are offered with different style backs. The brushed aluminum metal accent corners on some of the armchairs add a wonderful design element. Very sturdy chairs and armchairs suitable for Hotels, Conference Rooms, Corporate environments and Restaurants. The wood frames are available in our standard finishes and they can be upholstered in any of our standard fabric or COM.