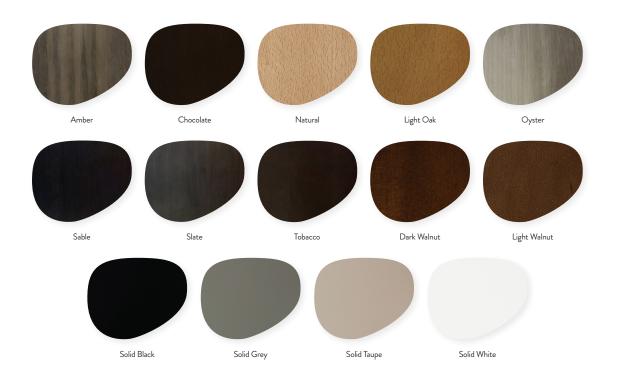

## Celine M14E Side Chair

W - 18.5" D - 22" H - 34.5" SH - 18.5"

Weight: 14 lbs



Materials: Upholstered Seat and Back with Wood Base. Seat available in COM or our graded fabrics.

Yardage: 2 yds

<u>Features & Benefits:</u> The Celine Collection consists of side chairs, arm chairs, and matching barstools are offered with different style backs. The brushed aluminum metal accent corners on some of the armchairs add a wonderful design element. Very sturdy chairs and armchairs suitable for Hotels, Conference Rooms, Corporate environments and Restaurants. The wood frames are available in our standard finishes and they can be upholstered in any of our standard fabric or COM.

Optional Add Ons: None Order Minimum: None Wood Finish Options: