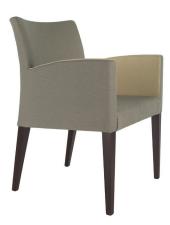

## Celine M14C Arm Chair

W - 24" D - 24" H - 34" SH - 18.5" AH - 26.75"

Weight: 22 lbs

Materials: Upholstered Seat and Back with Wood Base. Seat available in COM or our graded fabrics.

Yardage: 3 yds

<u>Features & Benefits:</u> The Celine Collection consists of side chairs, arm chairs, and matching barstools are offered with different style backs. The brushed aluminum metal accent corners on some of the armchairs add a wonderful design element. Very sturdy chairs and armchairs suitable for Hotels, Conference Rooms, Corporate environments and Restaurants. The wood frames are available in our standard finishes and they can be upholstered in any of our standard fabric or COM.