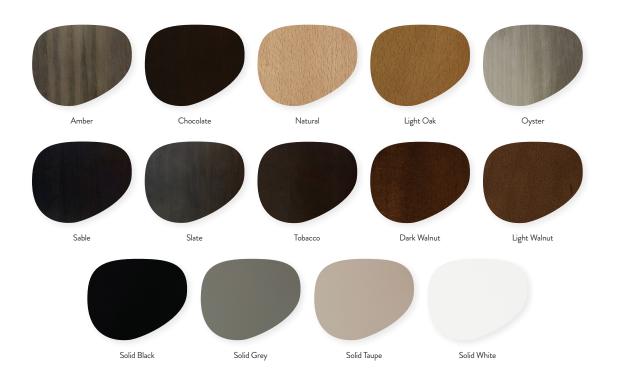

## Celine M14C Arm Chair

W - 24" D - 24" H - 34" SH - 18.5" AH - 26.75"

Weight: 22 lbs



Materials: Upholstered Seat and Back with Wood Base. Seat available in COM or our graded fabrics.

Yardage: 3 yds

<u>Features & Benefits:</u> The Celine Collection consists of side chairs, arm chairs, and matching barstools are offered with different style backs. The brushed aluminum metal accent corners on some of the armchairs add a wonderful design element. Very sturdy chairs and armchairs suitable for Hotels, Conference Rooms, Corporate environments and Restaurants. The wood frames are available in our standard finishes and they can be upholstered in any of our standard fabric or COM.

Optional Add Ons: None Order Minimum: None Wood Finish Options: