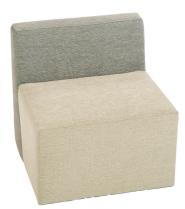

## Camille 102 Armless Modular Unit

W - 29" D - 27" H - 28" SH - 18.5" Weight: 28 lbs

<u>Materials</u>: Upholstered Seat with Wood Frame. Seat available in COM or our graded fabrics. Yardage: 4 yds

<u>Features & Benefits:</u> Our Camille Modular System lets you configure any space any way you like, using only 3 modules that you can wrap around columns, turn corners, use back to back. There are infinite possibilities and options. Available with 4½" stainless steel legs or glides. Made in USA at Beaufurn facilities, using FSC wood and soy based foam. Choose from our graded in fabric selection or COM.