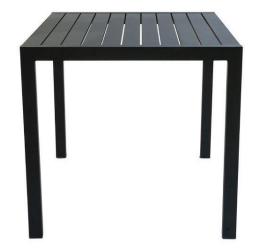

Breeze Table W - 32" D - 32" H - 30" Weight: 24 lbs

Materials: 12 gauge aluminum with a charcoal black finish

Frame Color Options: Charcoal Black

Seat Color Options: Charcoal Black

<u>Features & Benefits:</u> The Breeze collection comes with matching Square Table, Armchair and Side Chair. The table is available in 32" X 32". The chairs were used at the London Olympic Games and this vouches for their high strength and quality. Available in charcoal black finish and made of 12 gauge aluminum. It is perfect for all weather conditions and does not retain heat. Easy maintenance with water and soap. Stacks up to 4 <u>Optional Add Ons:</u> None