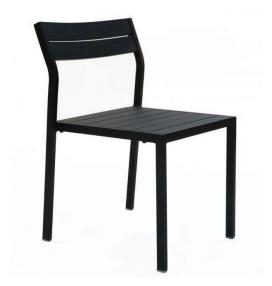

## Breeze Side Chair

W - 20" D - 22.5" H - 30.25" SH - 18"

Weight: 11 lbs

Materials: 12 gauge aluminum with a charcoal black finish

<u>Frame Color Options</u>: Charcoal Black <u>Seat Color Options</u>: Charcoal Black

<u>Features & Benefits:</u> The Breeze collection comes with matching Square Table, Armchair and Side Chair. The table is available in 32" X 32". The chairs were used at the London Olympic Games and this vouches for their high strength and quality. Available in charcoal black finish and made of 12 gauge aluminum. It is perfect for all weather conditions and does not retain heat. Easy maintenance with water and soap. Stacks up to 4