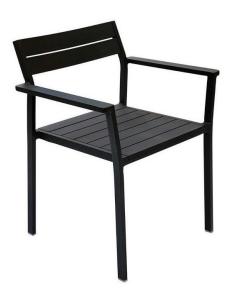

## Breeze Arm Chair

W - 24" D - 22.5" H - 30.25" SH - 18" AH - 25.5"

Weight: 11 lbs

Materials: 12 gauge aluminum with a charcoal black finish

<u>Frame Color Options</u>: Charcoal Black <u>Seat Color Options</u>: Charcoal Black

<u>Features & Benefits:</u> The Breeze collection comes with matching Square Table, Armchair and Side Chair. The table is available in 32" X 32". The chairs were used at the London Olympic Games and this vouches for their high strength and quality. Available in charcoal black finish and made of 12 gauge aluminum. It is perfect for all weather conditions and does not retain heat. Easy maintenance with water and soap. Stacks up to 4