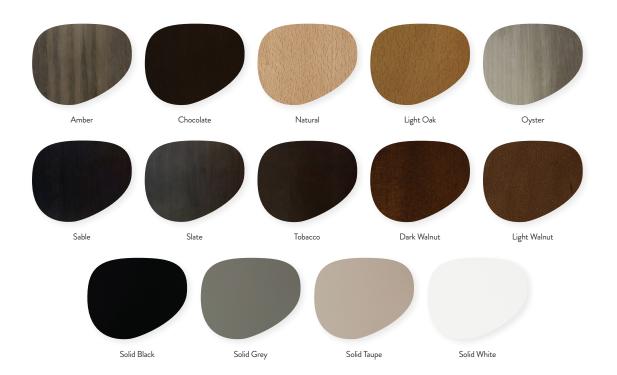

## Braxton Loua-30S Sofa

W - 54.5" D - 24" H - 31" SH - 18"

Weight: 51 lbs



Materials: Upholstered Seat with Wood Frame. Seat available in COM or our graded fabrics.

Yardage: 7 yds

<u>Features & Benefits:</u> Make a statement in corporate offices, hotel rooms or waiting areas with the Braxton-LOUA-30S custom upholstered lounge sofa. This sofa works well in a variety of settings. A variety of fabric colors and wood finishes for legs can be combined for a truly unique look. Matching single lounge chair available. Made from FSC certified hardwoods and soy-bean based foam cushioning; choosing this model exercises sustainable design decision.

Optional Add Ons: None Order Minimum: None Wood Finish Options: