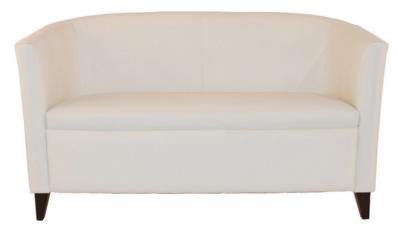

## Braxton Loua-30S Sofa

W - 54.5" D - 24" H - 31" SH - 18"

Weight: 51 lbs

Materials: Upholstered Seat with Wood Frame. Seat available in COM or our graded fabrics.

Yardage: 7 yds

<u>Features & Benefits:</u> Make a statement in corporate offices, hotel rooms or waiting areas with the Braxton-LOUA-30S custom upholstered lounge sofa. This sofa works well in a variety of settings. A variety of fabric colors and wood finishes for legs can be combined for a truly unique look. Matching single lounge chair available. Made from FSC certified hardwoods and soy-bean based foam cushioning; choosing this model exercises sustainable design decision.