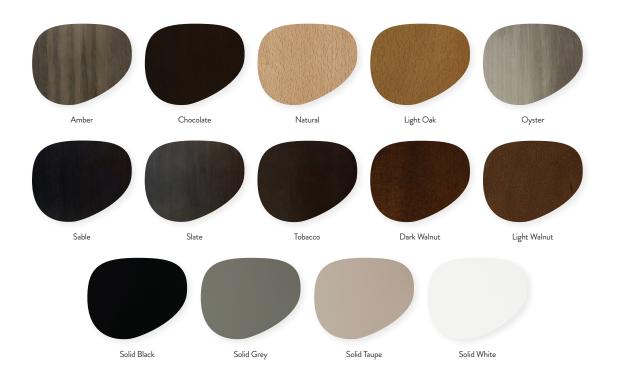

## Braxton Loua-30 Lounge Chair

W - 28" D - 19" H - 29" SH - 18"

Weight: 51 lbs



Materials: Upholstered Seat with Wood Frame. Seat available in COM or our graded fabrics.

Yardage: 4.5 yds

<u>Features & Benefits:</u> Make a statement with the custom upholstered Braxton Loua-30 Lounge Chair in your corporate office, hotel room, or waiting area. It has immediate appeal and works well in a variety of settings. A variety of fabric colors and wood finishes can be combined for a truly unique look. Features wood frame and is available with a set of 4 casters.

Optional Add Ons: set of 4 casters

Order Minimum: None Wood Finish Options: