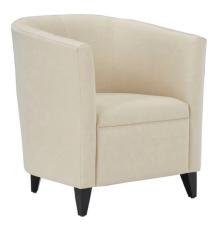

## Braxton Loua-30 Lounge Chair

W - 28" D - 19" H - 29" SH - 18"

Weight: 51 lbs

Materials: Upholstered Seat with Wood Frame. Seat available in COM or our graded fabrics.

Yardage: 4.5 yds

<u>Features & Benefits:</u> Make a statement with the custom upholstered Braxton Loua-30 Lounge Chair in your corporate office, hotel room, or waiting area. It has immediate appeal and works well in a variety of settings. A variety of fabric colors and wood finishes can be combined for a truly unique look. Features wood frame and is available with a set of 4 casters.