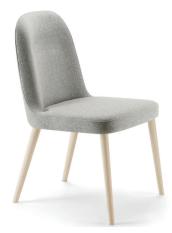

## Bloom Side Chair

W - 19.5" D - 23" H - 33" SH - 18.5" SD - 16" Weight: 17 lbs

<u>Materials</u>: Upholstered Seat and Back with Wood Base. Seat available in COM or our graded fabrics. <u>Yardage</u>: 1.75 yds

<u>Features & Benefits:</u> The sculptural shape of the Bloom Side Chair brings to mind a time when life was less complicated. The legs are constructed of solid metal, which are welded to a metal frame under the upholstered shell for added stability. However, what you see are wooden sleeves that cover the metal leg construction, which can be finished in any of our standard wood finishes and fully upholstered upper. The Bloom collection consists of a side chair, arm chair, barstool and lounge.