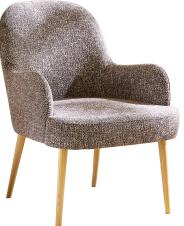

## Bloom Lounge Chair W - 27" D - 33" H - 34" SH - 18" SD - 23.5" AH - 24.5"

Weight: 30 lbs

Materials: Upholstered Seat and Back with Metal Swivel Base. Seat available in COM or our graded fabrics. Yardage: 3.50 yds

Features & Benefits: The sculptural shape of the Bloom Side Chair brings to mind a time when life was less complicated. The legs are constructed of solid metal, which are welded to a metal frame under the upholstered shell for added stability. However, what you see are wooden sleeves that cover the metal leg construction, which can be finished in any of our standard wood finishes and fully upholstered upper. The Bloom collection consists of a side chair, arm chair, barstool and lounge.