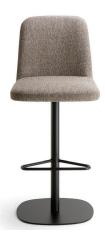

## Bloom Barstool - Swivel Base

W - 19.5" D - 23" H - 43" SH - 30" SD - 17.5"

Weight: 47 lbs

Materials: Upholstered Seat and Back with Metal Swivel Base. Seat available in COM or our graded fabrics.

Yardage: 1.75 yds

<u>Features & Benefits:</u> The sculptural shape of the Bloom Side Chair brings to mind a time when life was less complicated. The legs are constructed of solid metal, which are welded to a metal frame under the upholstered shell for added stability. However, what you see are wooden sleeves that cover the metal leg construction, which can be finished in any of our standard wood finishes and fully upholstered upper. The Bloom collection consists of a side chair, arm chair, barstool and lounge.