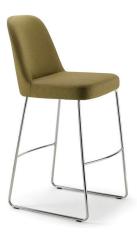

## Bloom Barstool - Sled Base

W - 20.5" D - 24" H - 43" SH - 30" SD - 17.5"

Weight: 30 lbs

Materials: Upholstered Seat and Back with Metal Sled Base. Seat available in COM or our graded fabrics.

Yardage: 1.75 yds

<u>Features & Benefits:</u> The sculptural shape of the Bloom Side Chair brings to mind a time when life was less complicated. The legs are constructed of solid metal, which are welded to a metal frame under the upholstered shell for added stability. However, what you see are wooden sleeves that cover the metal leg construction, which can be finished in any of our standard wood finishes and fully upholstered upper. The Bloom collection consists of a side chair, arm chair, barstool and lounge.