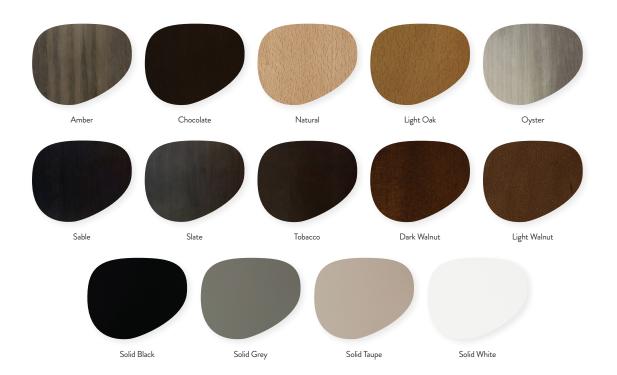

## Bloom Arm Chair

W - 24" D - 28" H - 33" SH - 18.5" SD - 21" AH - 24"

Weight: 26 lbs



Materials: Upholstered Seat and Back with Wood Base. Seat available in COM or our graded fabrics.

Yardage: 3 yds

<u>Features & Benefits:</u> The sculptural shape of the Bloom Arm chair brings to mind a time when life was less complicated. The legs are constructed of solid metal, which are welded to a metal frame under the upholstered shell for added stability. However, what you see are wooden sleeves that cover the metal leg construction, which can be finished in any of our standard wood finishes and fully upholstered upper. The Bloom collection consists of a side chair, arm chair, barstool and lounge.

Optional Add Ons: None Order Minimum: None Wood Finish Options: