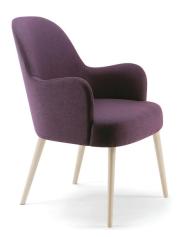

## Bloom Arm Chair

W - 24" D - 28" H - 33" SH - 18.5" SD - 21" AH - 24"

Weight: 26 lbs

Materials: Upholstered Seat and Back with Wood Base. Seat available in COM or our graded fabrics.

Yardage: 3 yds

<u>Features & Benefits:</u> The sculptural shape of the Bloom Arm chair brings to mind a time when life was less complicated. The legs are constructed of solid metal, which are welded to a metal frame under the upholstered shell for added stability. However, what you see are wooden sleeves that cover the metal leg construction, which can be finished in any of our standard wood finishes and fully upholstered upper. The Bloom collection consists of a side chair, arm chair, barstool and lounge.