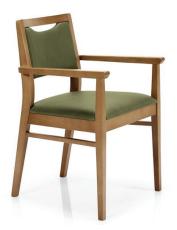

## Betsy Arm Chair

W - 22" D - 23" H - 34" SH - 19.25" SD - 17" AH - 26" Weight: 15 lbs

<u>Materials</u>: Upholstered Seat and Back with Wood Base. Seat available in COM or our graded fabrics. <u>Yardage</u>: 1.25 yds

<u>Features & Benefits:</u> TBuilt especially for seniors, the Betsy wood arm chair has rounded edges and extended arms for additional support and durability. Available with 2 front casters or 4 casters. Perfectly suited for senior living, nursing homes and senior living facilities. Comfortable and reinforced for safety, all seats are available with an extendable and removable seat for ease of cleaning. Our wood stains and finish coatings are highly durable and cleanable. The FSC certified wood is available in any of our standard wood finishes, or we can custom match to your needs. Upholstery available in COM or our Graded Assisted Living Fabric.