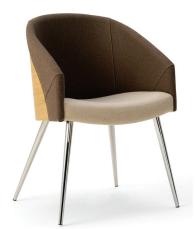

## Belle Arm Chair Wood Back - 4-Leg Base

W - 22.5" D - 26.25" H - 34.5" SH - 19"

Weight: 28 lbs

<u>Materials</u>: Upholstered Seat w/Exposed Beech or Oak Wood Back & 4-Leg Base. Seat available in COM or our graded fabrics.

Yardage: 2.5 yds: Seat - 1 yd, Inside Back - 1.5 yds

<u>Features & Benefits:</u> The elegant and generously sized Belle arm chair is stunning, with an exposed wood back in either oak or beech wood. The upholstered seat and inside back wraps slightly around the outside back giving the Belle it's unique look. The upholstered seat can be sewn solid (A), or in a 2-tone finish (B), giving the Belle a unique look. Two base options are available; a four leg chrome base or chrome swivel base. The exposed wood can be finished in any of our standard wood finishes and select from our wide variety of graded-in fabrics, or supply your own. (COM). Perfect for guest rooms, hotel lobbies, restaurants and public spaces.