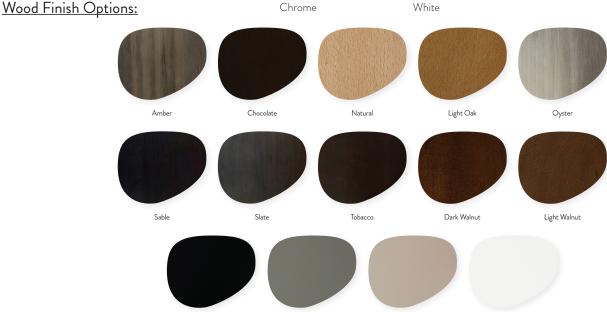

Yardage: 2.5 yds: Seat - 1 yd, Inside Back - 1.5 yds

<u>Features & Benefits:</u> The elegant and generously sized Belle arm chair is stunning, with an exposed wood back in either oak or beech wood. The upholstered seat and inside back wraps slightly around the outside back giving the Belle it's unique look. The upholstered seat can be sewn solid (A), or in a 2-tone finish (B), giving the Belle a unique look. Two base options are available; a four leg chrome base or chrome swivel base. The exposed wood can be finished in any of our standard wood finishes and select from our wide variety of graded-in fabrics, or supply your own. (COM). Perfect for guest rooms, hotel lobbies, restaurants and public spaces.

Optional Add Ons: None Order Minimum: None Metal Finish Options:

Solid Taupe

Solid Grey

336.941.3446 | 336.941.3568 fax | 888.766.7706 | beaufurn.com

Solid Black

beaufurn

Solid White