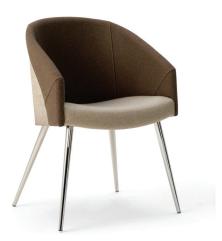

## Belle Arm Chair Upholstered - 4 Leg Base W - 22.5" D - 26.25" H - 34.5" SH - 19"

Weight: 28 lbs

Materials: Fully Upholstered Seat with Chrome 4-leg Base. Seat available in COM or one of our graded fabrics. Yardage: 3.25 yds: Seat - 1 yd, Inside Back - 1.5 yds, Outside Back - 1 yd.

Features & Benefits: The elegant and generously sized fully upholstered Belle arm chair is stunning, with an upholstered back. The upholstered seat and inside back wraps slightly around the outside back giving the Belle it's unique look. The upholstered seat can be sewn solid (A), or in a 2-tone finish (B), giving the Belle a unique look. Two base options are available; a four leg chrome base or chrome swivel base. The seat, front of the seat and back can be upholstered in different fabrics . Select from our wide variety of graded-in fabrics, or supply your own. (COM) . Perfect for guest rooms, hotel lobbies, restaurants and public spaces. Both swivel and 4 leg version are also available as fully upholstered.